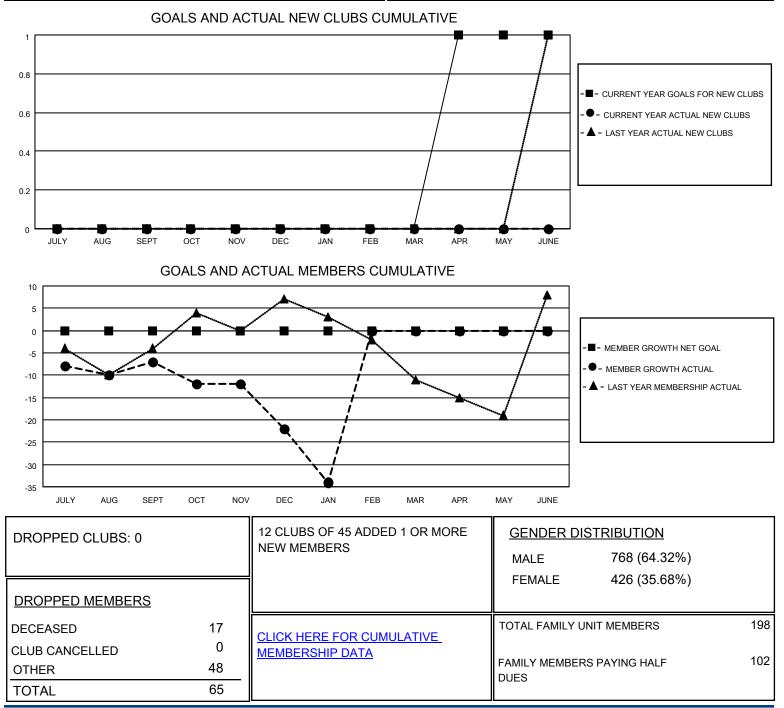

## LOCATION GEORGIA

District 18 L

Results as of: 1/31/2021

| Clubs                 |               |           |               | Members               |                        |                         |                                                    |
|-----------------------|---------------|-----------|---------------|-----------------------|------------------------|-------------------------|----------------------------------------------------|
| RESULTS FOR 2020-2021 |               |           |               | RESULTS FOR 2020-2021 |                        |                         |                                                    |
| QUARTER               | NEW CLUB GOAL | NEW CLUBS | DROPPED CLUBS | QUARTER               | BER GROWTH NET<br>GOAL | MEMBER GROWTH<br>ACTUAL | DROPPED<br>MEMBERS ACTUAL<br>(including transfers) |
| JULY/AUG/SEPT         | 0             | 0         | 0             | JULY/AUG/SEPT         | 0                      | 19                      | 26                                                 |
| OCT/NOV/DEC           | 0             | 0         | 0             | OCT/NOV/DEC           | 0                      | 13                      | 25                                                 |
| JAN/FEB/MAR           | 0             | 0         | 0             | JAN/FEB/MAR           | 0                      | 2                       | 14                                                 |
| APR/MAY/JUNE          | 1             | 0         | 0             | APR/MAY/JUNE          | 0                      | 0                       | 0                                                  |